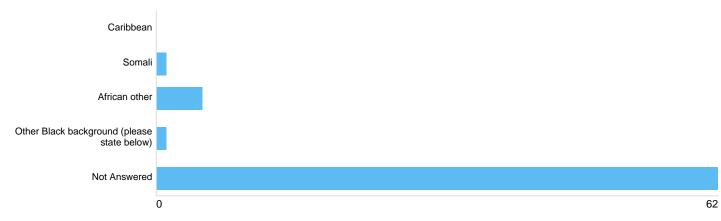

## Hackney Carriage and Private Hire Driver's Licence Policy review: Summary report

This report was created on Wednesday 16 February 2022 at 13:57 and includes 69 responses.

mundy

The activity ran from 06/12/2021 to 11/02/2022.