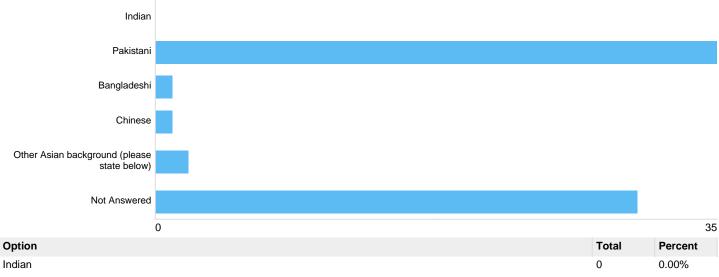

# Appendix C

## Hackney Carriage and Private Hire Driver's Licence Policy review: Summary report

This report was created on Wednesday 16 February 2022 at 13:57 and includes 69 responses.

mundy

The activity ran from 06/12/2021 to 11/02/2022.