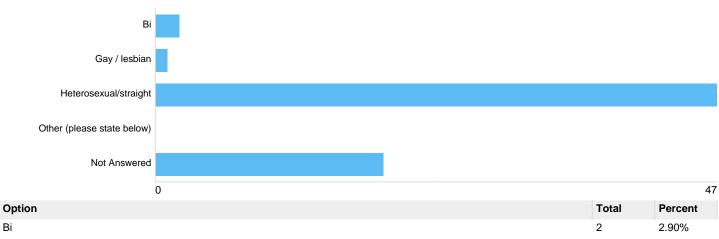

## Hackney Carriage and Private Hire Driver's Licence Policy review: Summary report

This report was created on Wednesday 16 February 2022 at 13:57 and includes 69 responses.

mundy

The activity ran from 06/12/2021 to 11/02/2022.