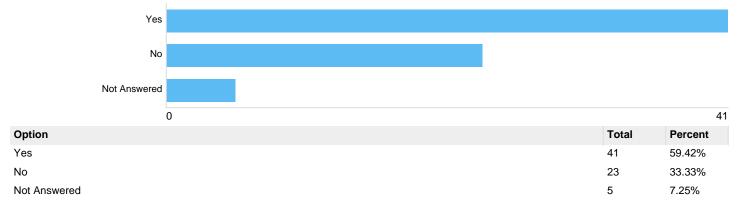

# Appendix C

## Hackney Carriage and Private Hire Driver's Licence Policy review: Summary report

This report was created on Wednesday 16 February 2022 at 13:57 and includes 69 responses.

mundy

The activity ran from 06/12/2021 to 11/02/2022.