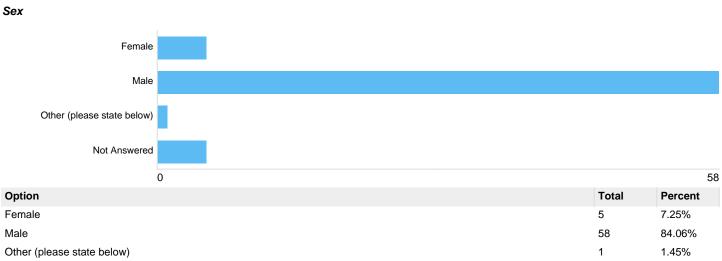

## Hackney Carriage and Private Hire Driver's Licence Policy review: Summary report

This report was created on Wednesday 16 February 2022 at 13:57 and includes 69 responses.

mundy

The activity ran from 06/12/2021 to 11/02/2022.