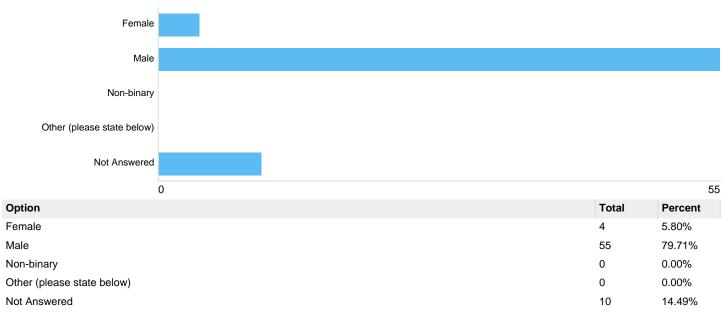

# Appendix C

## Hackney Carriage and Private Hire Driver's Licence Policy review: Summary report

This report was created on Wednesday 16 February 2022 at 13:57 and includes 69 responses.

mundy

The activity ran from 06/12/2021 to 11/02/2022.