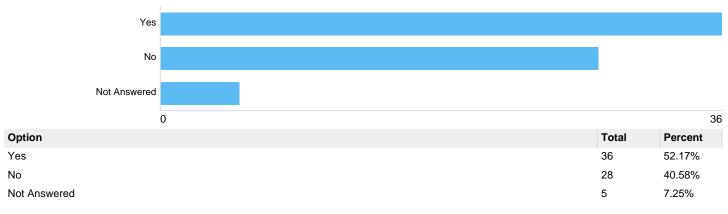

# Appendix C

## Hackney Carriage and Private Hire Driver's Licence Policy review: Summary report

This report was created on Wednesday 16 February 2022 at 13:57 and includes 69 responses.

mundy

The activity ran from 06/12/2021 to 11/02/2022.