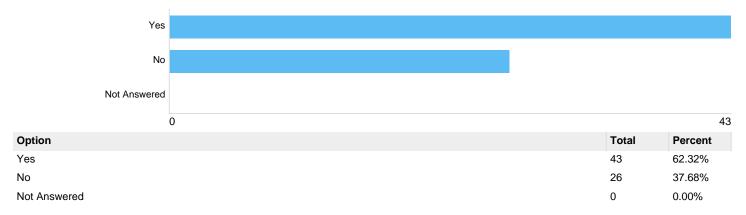

# Appendix C

## Hackney Carriage and Private Hire Driver's Licence Policy review: Summary report

This report was created on Wednesday 16 February 2022 at 13:57 and includes 69 responses.

mundy

The activity ran from 06/12/2021 to 11/02/2022.