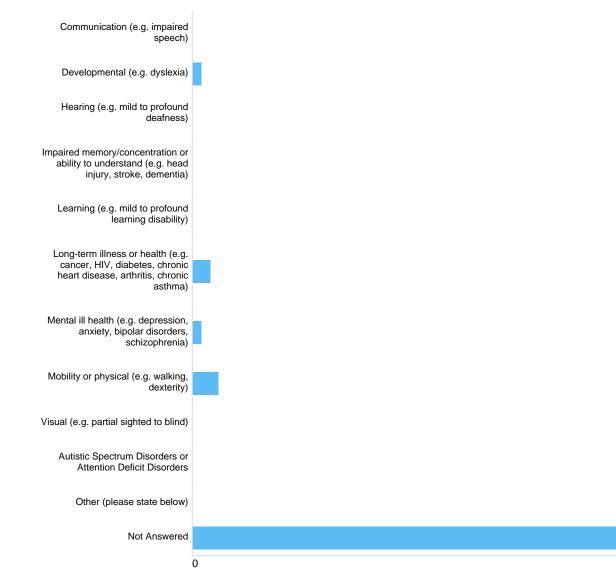

# Appendix C

## Hackney Carriage and Private Hire Driver's Licence Policy review: Summary report

This report was created on Wednesday 16 February 2022 at 13:57 and includes 69 responses.

mundy

The activity ran from 06/12/2021 to 11/02/2022.