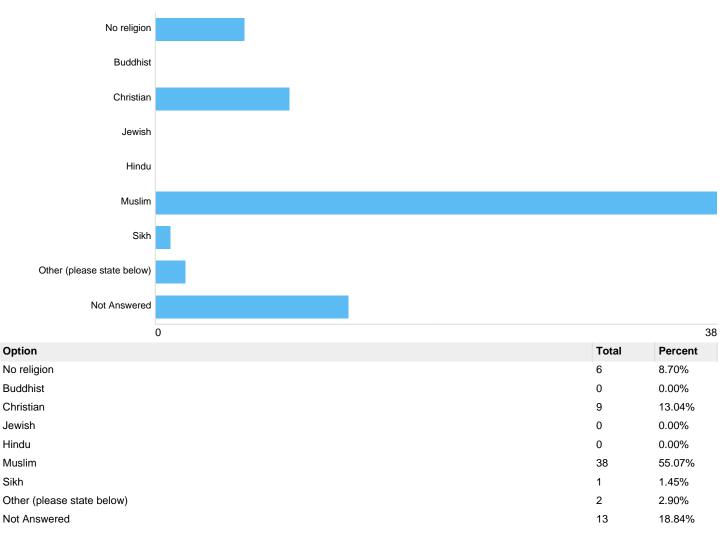

# Appendix C

## Hackney Carriage and Private Hire Driver's Licence Policy review: Summary report

This report was created on Wednesday 16 February 2022 at 13:57 and includes 69 responses.

mundy

The activity ran from 06/12/2021 to 11/02/2022.