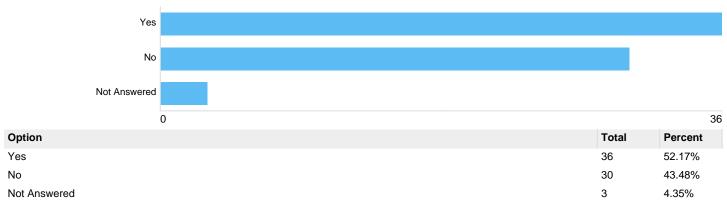

# Appendix C

## Hackney Carriage and Private Hire Driver's Licence Policy review: Summary report

This report was created on Wednesday 16 February 2022 at 13:57 and includes 69 responses.

mundy

The activity ran from 06/12/2021 to 11/02/2022.