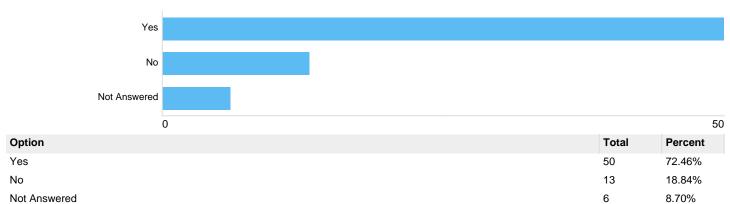

# Appendix C

## Hackney Carriage and Private Hire Driver's Licence Policy review: Summary report

This report was created on Wednesday 16 February 2022 at 13:57 and includes 69 responses.

mundy

The activity ran from 06/12/2021 to 11/02/2022.