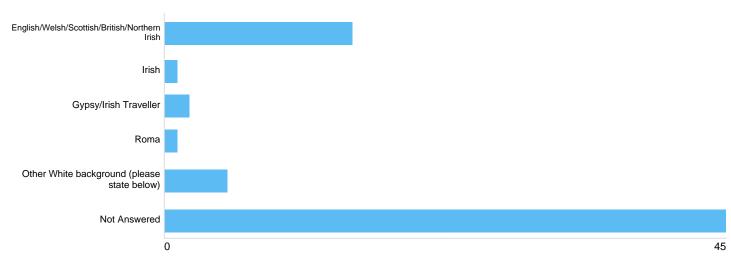

# Appendix C

## Hackney Carriage and Private Hire Driver's Licence Policy review: Summary report

This report was created on Wednesday 16 February 2022 at 13:57 and includes 69 responses.

mundy

The activity ran from 06/12/2021 to 11/02/2022.