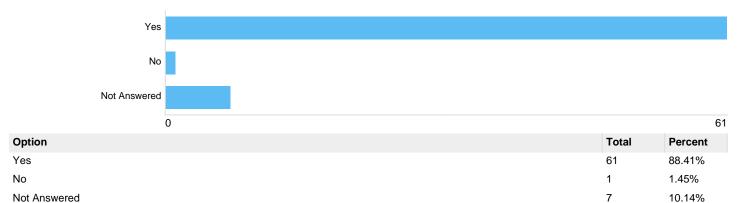

## Hackney Carriage and Private Hire Driver's Licence Policy review: Summary report

This report was created on Wednesday 16 February 2022 at 13:57 and includes 69 responses.

mundy

The activity ran from 06/12/2021 to 11/02/2022.