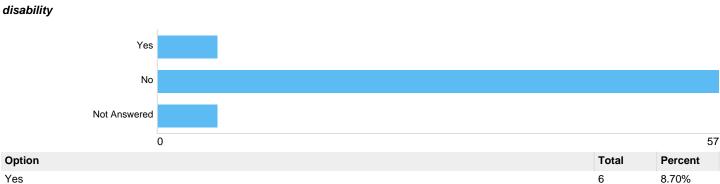

# Appendix C

## Hackney Carriage and Private Hire Driver's Licence Policy review: Summary report

This report was created on Wednesday 16 February 2022 at 13:57 and includes 69 responses.

mundy

The activity ran from 06/12/2021 to 11/02/2022.