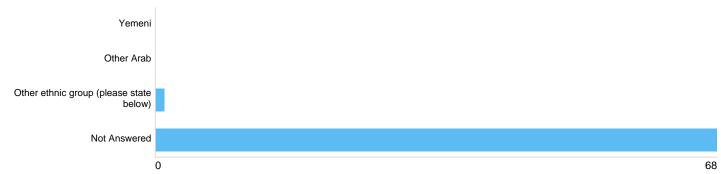

## Hackney Carriage and Private Hire Driver's Licence Policy review: Summary report

This report was created on Wednesday 16 February 2022 at 13:57 and includes 69 responses.

mundy

The activity ran from 06/12/2021 to 11/02/2022.