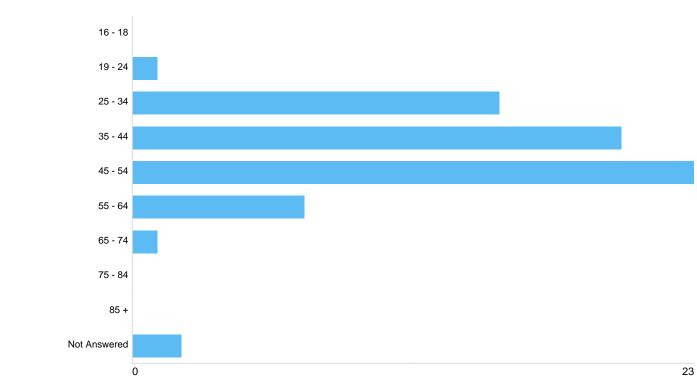

# Appendix C

## Hackney Carriage and Private Hire Driver's Licence Policy review: Summary report

This report was created on Wednesday 16 February 2022 at 13:57 and includes 69 responses.

mundy

The activity ran from 06/12/2021 to 11/02/2022.